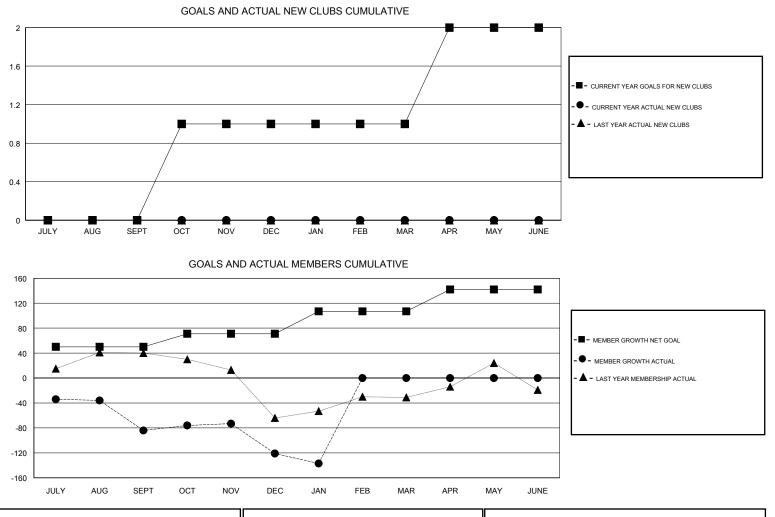

## MONTHLY MEMBERSHIP PROGRESS REPORT

District 2 S3

Results as of: 01/31/2018

| GMT: JOE AL P | ICONE         |             | LOCATION TEXAS |               |                                  | GMT CA                  |                                                    |  |  |
|---------------|---------------|-------------|----------------|---------------|----------------------------------|-------------------------|----------------------------------------------------|--|--|
|               | Club          | s           |                |               | Members<br>RESULTS FOR 2017-2018 |                         |                                                    |  |  |
|               | RESULTS FOR   | R 2017-2018 |                |               |                                  |                         |                                                    |  |  |
| QUARTER       | NEW CLUB GOAL | NEW CLUBS   | DROPPED CLUBS  | QUARTER       | MEMBER GROWTH NET<br>GOAL        | MEMBER GROWTH<br>ACTUAL | DROPPED<br>MEMBERS ACTUAL<br>(including transfers) |  |  |
| JULY/AUG/SEPT | 0             | 0           | 0              | JULY/AUG/SEPT | 50                               | 46                      | 122                                                |  |  |
| OCT/NOV/DEC   | 1             | 0           | 1              | OCT/NOV/DEC   | 21                               | 94                      | 118                                                |  |  |
| JAN/FEB/MAR   | 0             | 0           | 0              | JAN/FEB/MAR   | 36                               | 17                      | 25                                                 |  |  |
| APR/MAY/JUNE  | 1             | 0           | 0              | APR/MAY/JUNE  | 35                               | 0                       | 0                                                  |  |  |